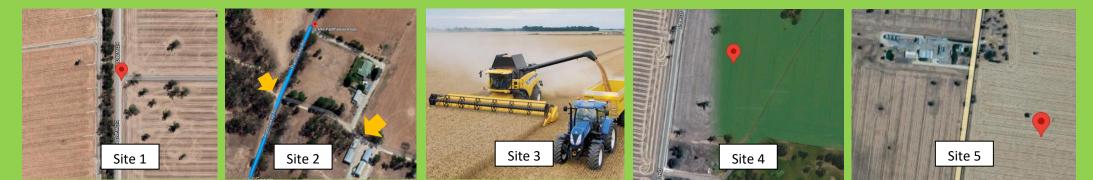

| 09:00 am     | Site 1 | -36.595574, 140.431880, Edwards Rd, Padthaway [MFMG Durum Trial on Ethan Vogelsang's property]                                                                    |
|--------------|--------|-------------------------------------------------------------------------------------------------------------------------------------------------------------------|
| 10:00 am     | Site 2 | 499 Padthaway Rd, Mundulla [SPANLIFT Shed on Aaron Schmidt's home property Please enter via driveway via the first gate before '499' which is South of the house. |
| 11:15 am     | Site 3 | Lot 61 Dukes Hwy, Bordertown, Wise Farm Equipment [New Holland Header Maintenance]                                                                                |
| 14:30 pm VIC | Site 4 | -36.425879, 141.074080, Lillimur, Canola NVT                                                                                                                      |
| 15:15 pm     | Site 5 | -36.411744, 141.25774, Kaniva [Durum, Bread Wheat & Barley NVTs] – Next to Alwyn Dyers Home.                                                                      |