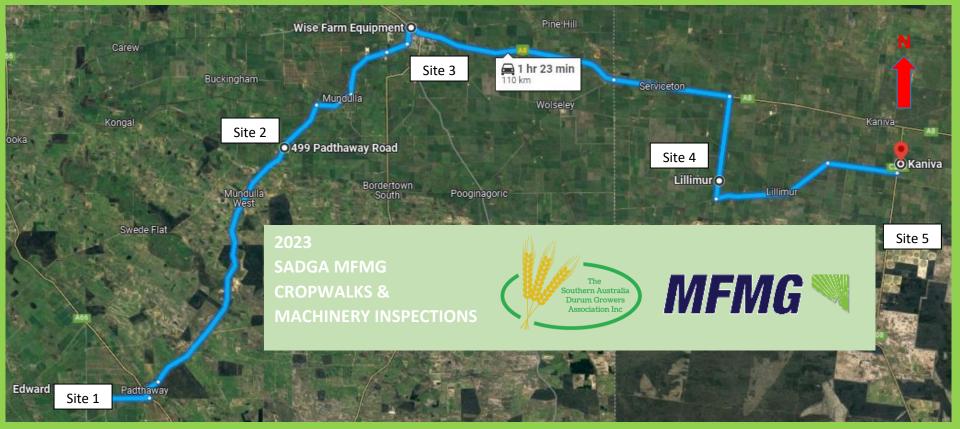

| 09:00 am     | Site 1 | -36.595574, 140.431880, Edwards Rd, Padthaway [MFMG Durum Trial on Ethan Vogelsang's property]                                                                    |
|--------------|--------|-------------------------------------------------------------------------------------------------------------------------------------------------------------------|
| 10:00 am     | Site 2 | 499 Padthaway Rd, Mundulla [SPANLIFT Shed on Aaron Schmidt's home property Please enter via driveway via the first gate before '499' which is South of the house. |
| 11:15 am     | Site 3 | Lot 61 Dukes Hwy, Bordertown, Wise Farm Equipment [New Holland Header Maintenance]                                                                                |
| 14:30 pm VIC | Site 4 | -36.425879, 141.074080, Lillimur, Canola NVT                                                                                                                      |
| 15:15 pm     | Site 5 | -36.411744, 141.25774, Kaniva [Durum, Bread Wheat & Barley NVTs] – Next to Alwyn Dyers Home.                                                                      |