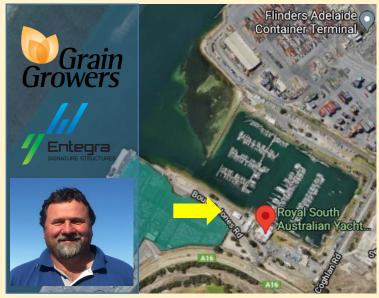

- Depart with packaged complimentary lunch provided for the Bus Trip or Drive 12 noon to Royal South Australian Yacht Squadron, 750 Victoria Road, Outer Harbour 12:30 pm Arrive RSAYS
- Bus Tour in two groups of Ship Loading Facilities 12.45
- 2022 SADGA Forum to be held at Royal South Australian Yacht Squadron 3.00
- 5.15 **Refreshments and Networking**
- 6:00 SADGA Forum Dinner supported by GrainGrowers & Entegra Sheds (set menu alternate drop – advise of dietary requirements when booking)
- 7:00 Special Guest Speaker Steve Whillas 'Maintain your Mental Health'
- 8:00 Evening concludes Bus returns to Clare via Entertainment Centre